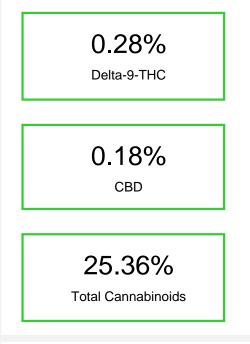

## Sample 623-061223-007

Gelato 41 THCa Hemp Flower

Sample Submitted: 06-12-2023; Report Date: 06-14-2023

Delta-9-THC

0.28

% wt

0.6

0.16

0.18

0.28

24.14

25.36

21.45

0.18

THCA

24.14