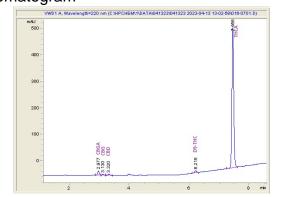

# Analysis Report

**Cannabinoid Profile** 

CBGA

0.6

Calculated Maximum Delta-9-THC Yield = Delta-9-THC + 0.877 \* THCA

Calculated Maximum CBD Yield = CBD + 0.877 \* CBDA

CBG

0.16

CBD

0.18

Client: 24Kannabis Batch ID: 24K364

## Sample 623-061223-007

Gelato 41 THCa Hemp Flower

Sample Submitted: 06-12-2023; Report Date: 06-14-2023

Delta-9-THC

0.28

% wt

0.6

0.16

0.18

0.28

24.14

25.36

21.45

0.18

THCA

24.14

mg/g

6.0

1.6

1.8

2.8

241.4

253.6

1.80

214.51

### Gelato 41 THCa Hemp Flower

Plant Material: Flower

#### Chromatogram



#### Cannabinoid Profile by HPLC



Marin Analytics, LLC 250 Bel Marin Keys Blvd, Suite D4 Novato, CA 94949

415-936-6477 / sarabiancalana1@gmail.com

Sara Biancalo

Sara Biancalana Chief Scientist

This sample has been tested by Marin Analytics, LLC using valid testing methodologies and a quality system. Values reported relate only to the sample tested. Marin Analytics, LLC makes no claims as to the efficacy, safety or other risks associated with any detected or non-detected levels of any compounds reported herein. This Certificate shall not be reproduced except in full, without the written approval of Marin Analytics, LLC. Copyrigt 2022 Marin Analytics, LLC All Rights Reserved.

Cannabinoid

Delta-9-THC

**Total Cannabinoids** 

**Calculated CBD Yield** 

Calculated Delta-9-THC Yield