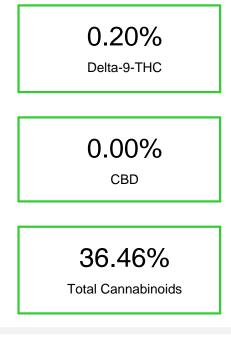

# Cannabinoid Profile

### Cannabinoid Profile by HPLC

CBDA 0.09 0.9 CBGA 0.89 8.9 CBG 0.07 0.7 THCVa 0.18 1.8 Delta-9-THC 0.2 2.0 THCA 35.03 350.3 **Total Cannabinoids** 36.46 364.6 307.21 **Calculated Total THC** 30.72 Calculated CBD Yield 0.08 0.79 Calculated Total THC = Delta-9-THC + 0.877 \* THCA Calculated Maximum CBD Yield = CBD + 0.877 \* CBDA