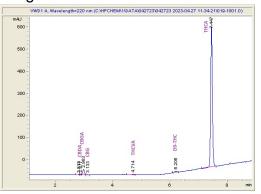

### Chromatogram

### Cannabinoid Profile by HPLC

CBDA 0.09 0.9 CBGA 0.89 8.9 CBG 0.07 0.7 THCVa 0.18 1.8 Delta-9-THC 0.2 2.0 THCA 35.03 350.3 **Total Cannabinoids** 36.46 364.6 307.21 **Calculated Total THC** 30.72 Calculated CBD Yield 0.08 0.79 Calculated Total THC = Delta-9-THC + 0.877 \* THCA Calculated Maximum CBD Yield = CBD + 0.877 \* CBDA